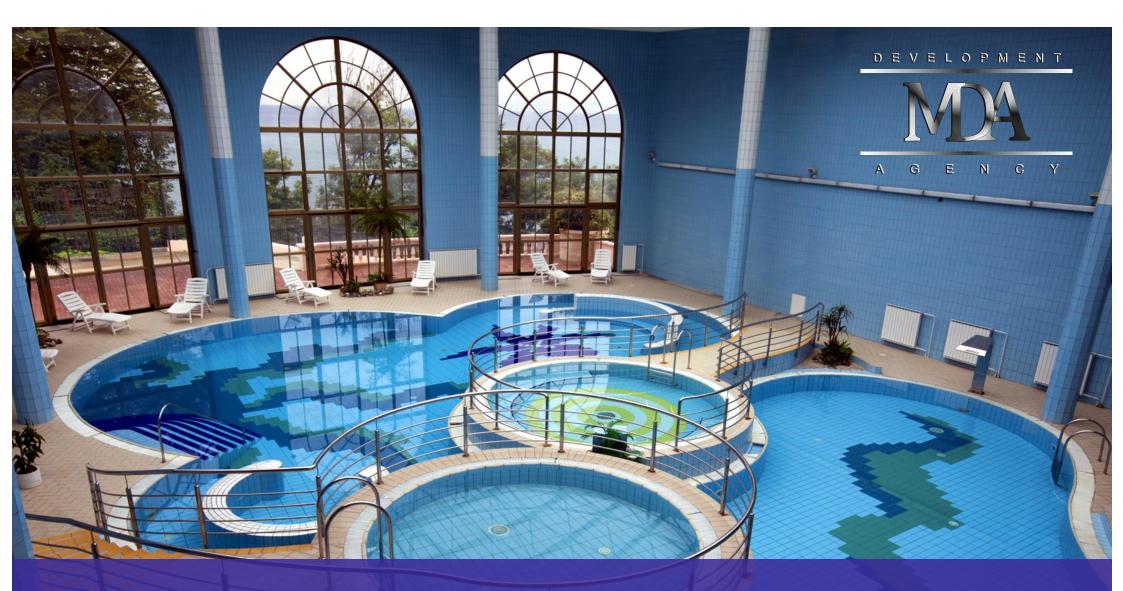

# ABOUT THE PROJECT •

THE PROJECT INVOLVES THE CONSTRUCTION OF A COMPLEX OF BUILDINGS FOR A HYDROPATHIC, A HOTEL, A CANTEEN WITH SIMULTANEOUS ACCOMMODATION OF UP TO 100 PEOPLE. FOR TREATMENT, IT IS PLANNED TO USE MINERAL WATER SOZH (OUTDOOR BALNEOTHERAPY) FROM EXISTING WELLS LOCATED IN AREAS ADJACENT TO THE SITE. ON THE ADJACENT TERRITORY THERE ARE ALSO UNUSED BUILDINGS THAT ARE IN COMMUNAL OWNERSHIP, WHICH CAN BE USED BY THE INVESTOR WHEN ORGANIZING PRODUCTION ON A LEASE OR BUYOUT BASIS.

### PROJECT OBJECTIVE: 🔊

Providing services for accommodation, food, treatment (balneotherapy), comprehensive health improvement

**Location of the project:** The Republic of Belarus, Mogilev region, Cherikovsky district, Bogdanovka village

### ADVANTAGES OF THE PROJECT 📀

THE INVESTMENT SITE WITH AN AREA OF 1 HECTARE IS PROVIDED WITH POWER SUPPLY AND WATER SUPPLY NETWORKS

EXPLOITABLE RESERVES OF MINERAL WATERS ARE CLASSIFIED AS "B" AND WILL MEET THE DEMAND FOR MINERAL WATERS FOR OUTDOOR BALNEOTHERAPY FOR THE NEXT 27 YEARS. MINERAL WATER SOZH ISONE OF THE NATURAL RESOURCES OF THE REPUBLIC OF BELARUS. THE DEPTH OF THE MINERAL WATER IS 390 METERS.