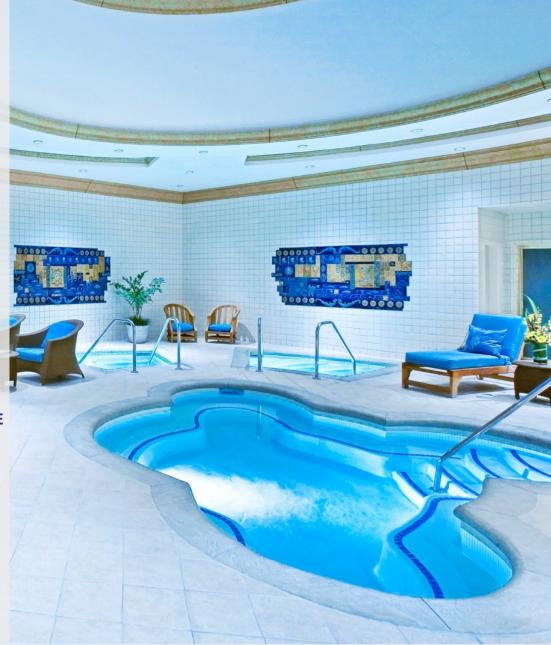

# ABOUT THE PROJECT •

THE PROJECT INVOLVES THE CONSTRUCTION OF A COMPLEX OF BUILDINGS FOR A HYDROPATHIC, A HOTEL, A CANTEEN WITH SIMULTANEOUS ACCOMMODATION OF UP TO 100 PEOPLE. FOR TREATMENT, IT IS PLANNED TO USE MINERAL WATER SOZH (OUTDOOR BALNEOTHERAPY) FROM EXISTING WELLS LOCATED IN AREAS ADJACENT TO THE SITE. ON THE ADJACENT TERRITORY THERE ARE ALSO UNUSED BUILDINGS THAT ARE IN COMMUNAL OWNERSHIP, WHICH CAN BE USED BY THE INVESTOR WHEN ORGANIZING PRODUCTION ON A LEASE OR BUYOUT BASIS.

### PROJECT OBJECTIVE: 🔊

Providing services for accommodation, food, treatment (balneotherapy), comprehensive health improvement

**Location of the project:** The Republic of Belarus, Mogilev region, Cherikovsky district, Bogdanovka village