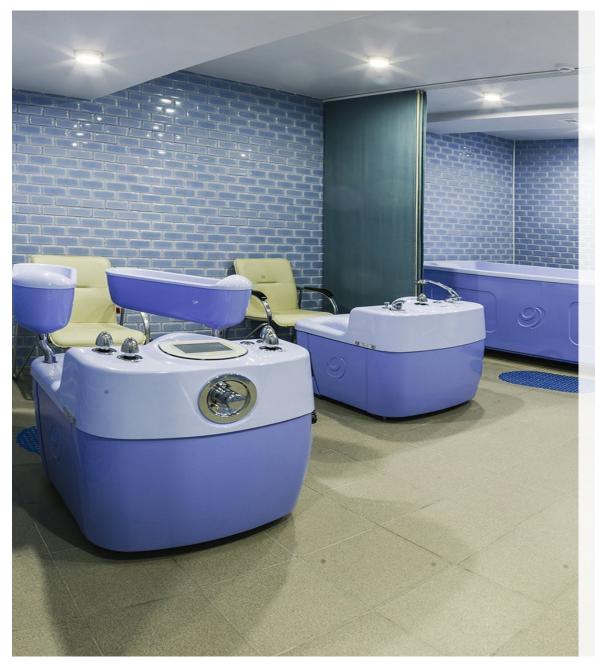

# ABOUT THE PROJECT •

THE PROJECT INVOLVES THE CONSTRUCTION OF A COMPLEX OF BUILDINGS FOR A HYDROPATHIC, A HOTEL, A CANTEEN WITH SIMULTANEOUS ACCOMMODATION OF UP TO 100 PEOPLE. FOR TREATMENT, IT IS PLANNED TO USE MINERAL WATER SOZH (OUTDOOR BALNEOTHERAPY) FROM EXISTING WELLS LOCATED IN AREAS ADJACENT TO THE SITE. ON THE ADJACENT TERRITORY THERE ARE ALSO UNUSED BUILDINGS THAT ARE IN COMMUNAL OWNERSHIP, WHICH CAN BE USED BY THE INVESTOR WHEN ORGANIZING PRODUCTION ON A LEASE OR BUYOUT BASIS.

### PROJECT OBJECTIVE: 🔊

Providing services for accommodation, food, treatment (balneotherapy), comprehensive health improvement

**Location of the project:** The Republic of Belarus, Mogilev region, Cherikovsky district, Bogdanovka village

### ADVANTAGES OF THE PROJECT 📀

THE INVESTMENT SITE WITH AN AREA OF 1 HECTARE IS PROVIDED WITH POWER SUPPLY AND WATER SUPPLY NETWORKS

EXPLOITABLE RESERVES OF MINERAL WATERS ARE CLASSIFIED AS "B" AND WILL MEET THE DEMAND FOR MINERAL WATERS FOR OUTDOOR BALNEOTHERAPY FOR THE NEXT 27 YEARS. MINERAL WATER SOZH ISONE OF THE NATURAL RESOURCES OF THE REPUBLIC OF BELARUS. THE DEPTH OF THE MINERAL WATER IS 390 METERS.