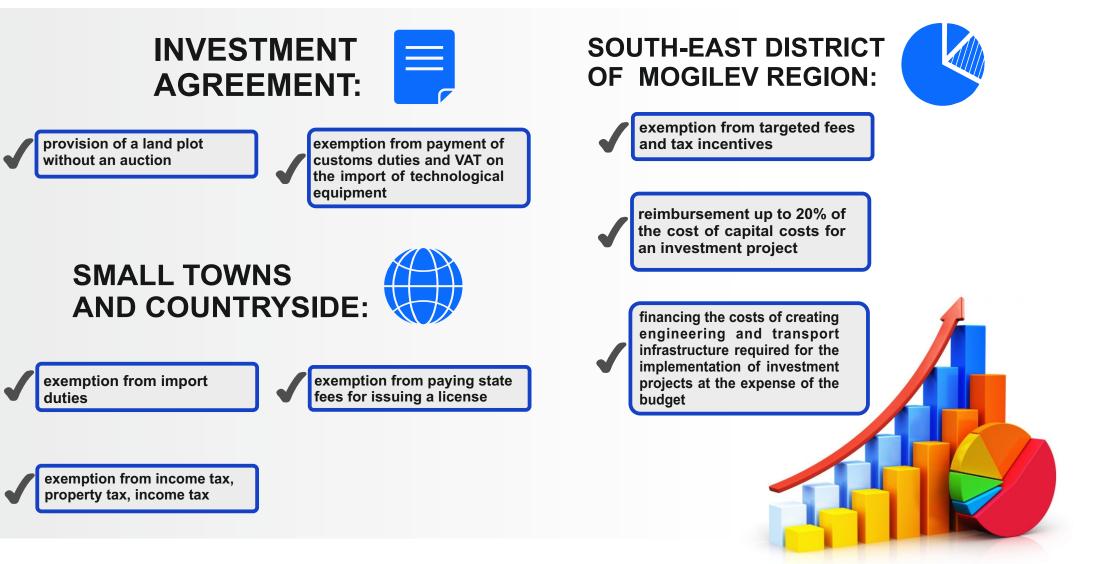

REGIMES REBTIAL 

The following major benefits related to the implementation of the project are provided in connection with the conclusion of the investment agreement

- VAT deduction
- Exemption from VAT
- S Land plots are granted for rent without auction

The following benefits related to the implementation of the project are provided in connection with the location of the land plot **SMALL TOWNS AND RURAL** 

- 0% income tax VAT  $\bigcirc$
- Exemption from custom import duties  $(\mathbf{S})$
- Exemption from payment of the state fee for issuing a license (>)

The following benefits granted to the investors for implementation of the project in the **South-Eastern region of Mogilev Region** 

- ➢ 10% income tax
  - 24% pension insurance  $(\mathcal{S})$

### SOUTH-EASTERN REGION OF **MOGILEV REGION**

**INVESTMENT AGREEMENT** 

AREAS

Financing the costs of creating engineering and transport infrastructure (>)

agencymogilev@ya.ru

Belarus, Mogilev, boulevard Yubileyniy, 21